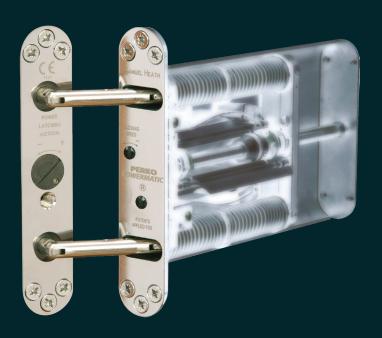

# KG21 Recessed Side Closer

The Kingsway recessed side closer is a fully concealed unit when closed and has an adjustable closing speed and latching action.

#### Operation

The recessed side closer has been designed for doors up to 37" wide and up to 175lbs in weight with a maximum opening of 105°.

#### **Specification**

KG21 Recessed Door Closer

PRODUCT DIAGRAM