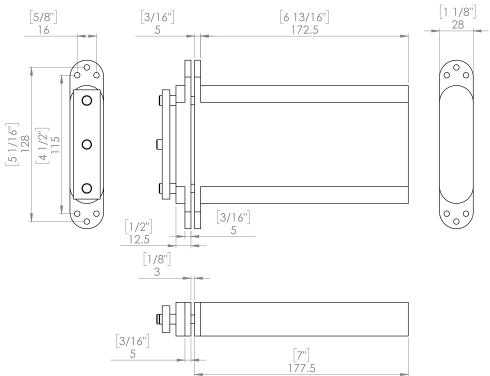

e visit: kingswaygroupglobal.com/en-us/terms

# Your Partner in Patient Safety

## Compatible Hinges

- KG201C (specify 'C' for closer prep)
- KG210 (no closer prep required)

## Installation Description

The KG21 is supplied only as part of a Kingsway Complete Door System or replacement.

## Operation and Maintenance

#### Operation

The recessed side closer has been designed for doors up to 37" wide and up to 175lbs in weight with a maximum opening of 105°.

#### Maintenance

Frequent checks should be made to ensure that the chains are well greased and that the latching and closing speeds are suitable.

#### Guarantee

#### 3 Year Guarantee\*

\*For faulty manufacture and not for damage

#### **Specification**

KG21 Recessed Door Closer



PRODUCT DIAGRAM

# KG21 Recessed Side Closer





#### Terms and conditions:

To see our full terms and conditions, please visit: kingswaygroupglobal.com/en-us/terms