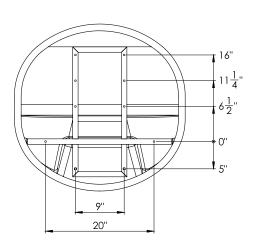

#### **Specification**

KG28 Ligature Resistant Wall Mounted Seat

PRODUCT DIAGRAM