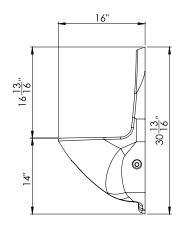

#### **Specification**

KG28 Ligature Resistant Wall Mounted Seat

PRODUCT DIAGRAM