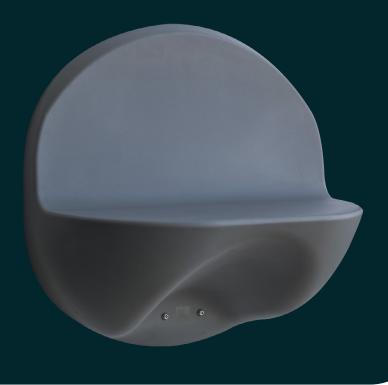

# KG28 Ligature-Resistant Wall Mounted Seat

The KG28 Wall Mounted Seat is a high-strength, ligatureresistant seating solution designed for patient use in behavioral healthcare environments, including washrooms, communal spaces, and more.

Rated to 800lbs, the KG28 delivers exceptional robustness in challenging environments and features a high-strength internal stainless steel frame that securely fixes the seat to the wall.