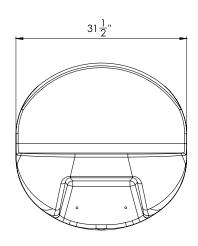

#### **Specification**

KG28 Ligature Resistant Wall Mounted Seat

PRODUCT DIAGRAM