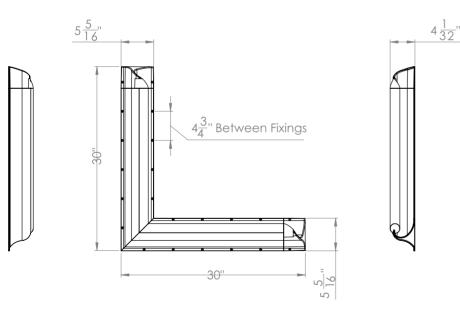

The KG279 washroom grab rail is an L-Shape handrail section with two open end caps. It is suitable for use on a wall surface, installed in blocking for maximum strength. It is finished in a range of powder coating options and supplied with security screws. The overall Length of each side is 30", with the end caps taking up 3" of that.

### Specification

KG279 Anti-ligature L-SHape Grab Bar (one Wall)

This product is listed in the OMH patient safety guide. Include ".G" after model number if size being specified is required to be 'Graspable' Length (ex: KG270LH.G).