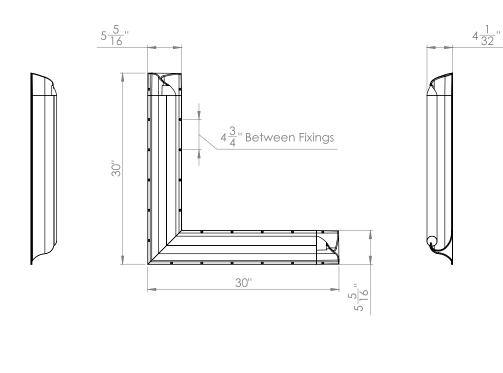

# KG279 L-Shape Grab Bar

An L-Shape Ligature-Resistant Handrail with two open end caps to improve patient safety in high-risk areas. Ligature resistant by design, the KG279 is suitable for use in patient areas of behavioral health facilities. It is manufactured from aluminum to provide high-strength and durable performance in challenging environments and is finished in a powder coating with a range of color options available. The overall length is 30" with the end caps accounting for 3". Supplied with security screws.

### Installation Description

- Place the Grab Bar on the wall and mark out the screw hole locations
- Drill holes for the points and insert suitable anchors
- Fix the Grab Bar in place using the security screws provided