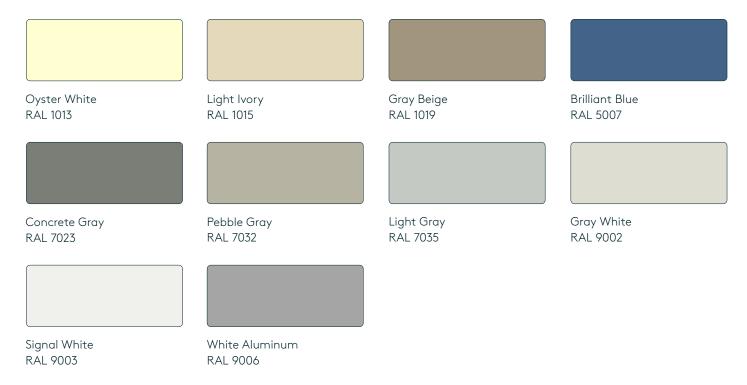

# KG279 L-Shape Grab Bar Finishes

Available in RAL K7-Classic Series Powder Coatings (excluding Fluorescent and Metallic Powder Coatings)

### **Powder Coating:**

PRODUCT DIAGRAM