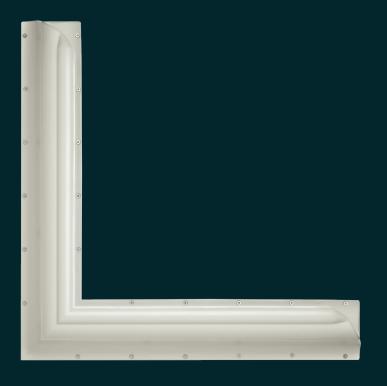

# KG279 L-Shape Grab Bar

An L-Shape Ligature-Resistant Handrail with two open end caps to improve patient safety in high-risk areas. Ligature resistant by design, the KG279 is suitable for use in patient areas of behavioral health facilities. It is manufactured from aluminum to provide high-strength and durable performance in challenging environments and is finished in a powder coating with a range of color options available. The overall length is 30" with the end caps accounting for 3". Supplied with security screws.

### Installation Description

- Place the Grab Bar on the wall and mark out the screw hole locations
- Drill holes for the points and insert suitable anchors
- Fix the Grab Bar in place using the security screws provided

We recommend that you apply pickresistant security sealant around the perimeter of the unit.