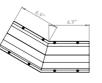

# KG260 Handrail

Internal 90° Corner (External corners to be finished wit 2no closed corner end caps)

Upward Angle Joint (Manufactured to suit)