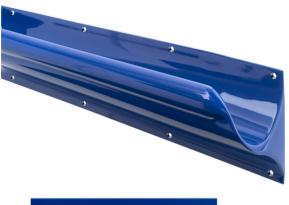

The ultimate hand railing system for hygienic environments, high risk healthcare areas and for elderly usage. Finished with a powder coating to provide a high grade anti-ligature, wipe clean grab rail solution that is ADA compliant.

#### **Specification**

KG260 Anti ligature handrail powder coated to
RAL colour - 1m unit
KG263 Anti ligature handrail - open right end cap
KG264 Anti ligature handrail - open left end cap
KG265 Anti ligature handrail - closed right end cap
KG266 Anti ligature handrail - closed left end cap