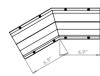

# KG260 Handrail

Internal 90° Corner (External corners to be finished wit 2no closed corner end caps)

Upward Angle Joint (Manufactured to suit)