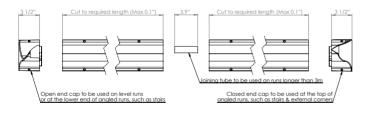

#### **Specification**

KG260 Anti ligature handrail powder coated to
RAL colour - 1m unit
KG263 Anti ligature handrail - open right end cap
KG264 Anti ligature handrail - open left end cap
KG265 Anti ligature handrail - closed right end cap
KG266 Anti ligature handrail - closed left end cap