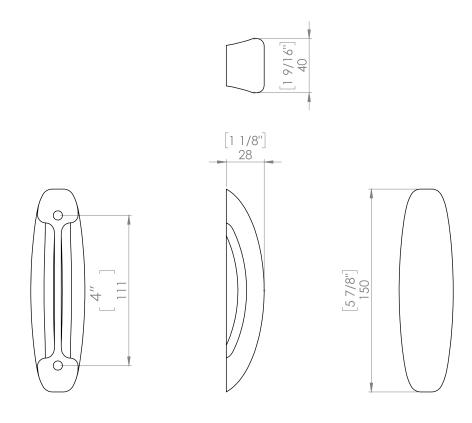

#### Specification

KG31 Easy Grip Pull Handle

# ргодист diagram KG31 Easy Grip Pull Handle (Bolt Fixed)