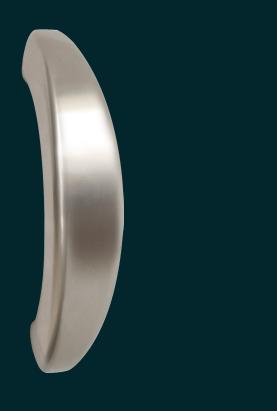

# KG31 Easy Grip Pull Handle (Bolt Fixed)

The KG31 Easy Grip is a bolt-fixed, compact ligatureresistant handle designed for safe use in behavioral healthcare environments while providing excellent grip. It benefits from a modern and non-institutional appearance with no visible fixings while minimizing risk. Supplied with security bolts.