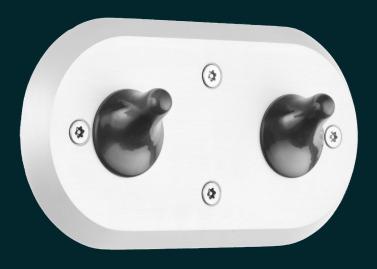

## KG177 Ligature Resistant Dual Coat Hook Rack

The KG177 is a ligature-resistant dual coat & towel rack featuring two flexible hooks with low release thresholds. The flexible hooks are made from a low shore rating rubber with a high silicone content and are secured by a stainless steel surround, fixed by four security screws that pass through both the surround and the rubber. Available in a selection of colors to suit your environment.

#### **Specification**

KG177 ligature-resistant dual coat and towel rack supplied with security screws.

This is a patented product to U.S. patent #D860767