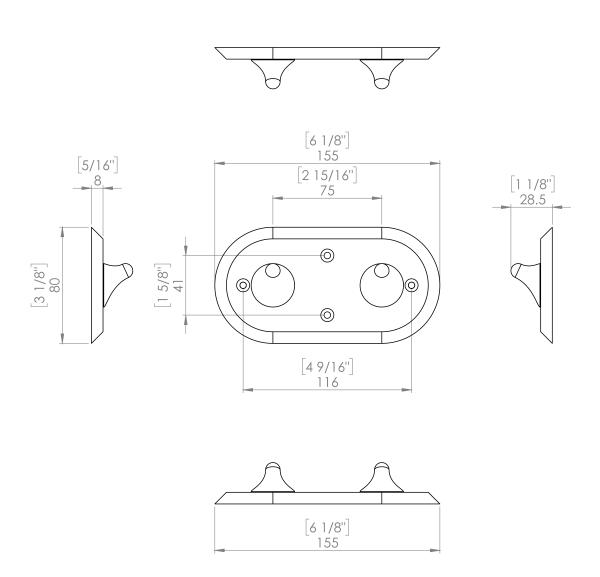

### Installation Description

- Mark out the (4) fixing holes using the template provided
- Drill the (4) fixing holes for the provided security screws and insert suitable anchors
- Secure in place using the (4) security screws

PRODUCT DIAGRAM

# KG177 Ligature Resistant Dual Coat Hook Rack