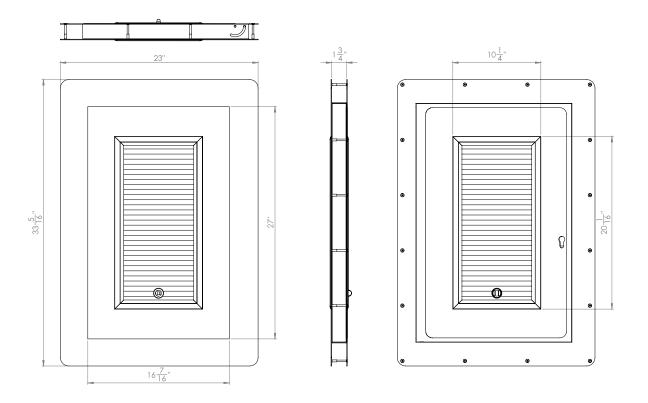

# ргодист diagram KG171 Clinic Room Hatch with Vision Panel

## Note:

Door Prep Template available on request. Contact Kingsway Group for more information.