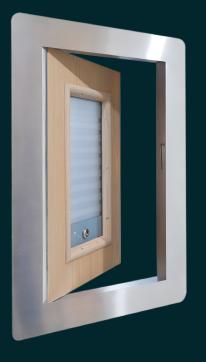

# PRODUCT DATASHEET KG171 Clinic Room Hatch with Vision Panel

The KG171 Clinic Room Hatch with Vision Panel is a high secure unit that is installed into doors to provide a secure serving solution with the added benefit of observation abilities. Manufactured to allow items to be passed out of a secure room removing the requirement for the door to be opened or for the need of a half/dutch door for communications or patient serving.

## Operation

To pass an object through the door, unlock the hatch from the staff side and open the hatch part into the open position. Pass the object or communicate through the hatch. The vision panel is operated by a thumb turn on the staff side, and no function on the corridor/patient side.

## **Finish Options**

Stainless Frame & Hardware, Oak Hatch Panel Stainless Frame & Hardware, Wood/Primed White Hatch Panel