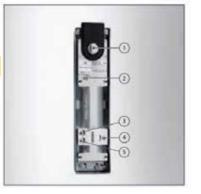

## **PRODUCT DIAGRAM** KG35 Double Action Transom Closer

| 1 = Spur-cut spindle |
|----------------------|
|----------------------|

- = Closing force adjustment 2
- = Setting hold-open device / delayed 3
- closing action = Closing speed adjustment
- 4
- = Latching action adjustment 5