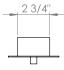

## **PRODUCT DIAGRAM** KG35 Double Action Transom Closer

| 1 = Spur-cut spindle |
|----------------------|
|----------------------|

- = Closing force adjustment 2
- = Setting hold-open device / delayed 3
- closing action = Closing speed adjustment
- 4
- = Latching action adjustment 5