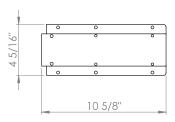

## **PRODUCT DIAGRAM** KG35 Double Action Transom Closer

| 1 = Spur-cut spindle |
|----------------------|
|----------------------|

- = Closing force adjustment 2
- = Setting hold-open device / delayed 3
- closing action = Closing speed adjustment
- 4
- = Latching action adjustment 5