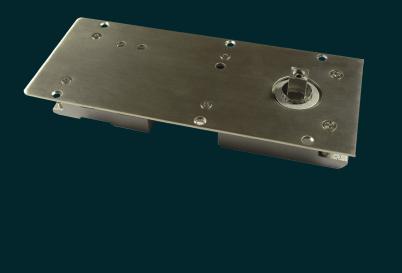

# PRODUCT DATASHEET KG35 Double Action Transom Closer

The Double Action Transom Closer is a concealed unit that allows doors to open in both directions and automatically returns them to the closed position, providing a safe means of controlling double action doors. It is held securely in place by 6 anti-tamper fixings through the stainless steel cover plate.