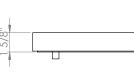

## **PRODUCT DIAGRAM** KG35 Double Action Transom Closer

| 1 = Spur-cut spindle |
|----------------------|
|----------------------|

- = Closing force adjustment 2
- = Setting hold-open device / delayed 3
- closing action = Closing speed adjustment
- 4
- = Latching action adjustment 5