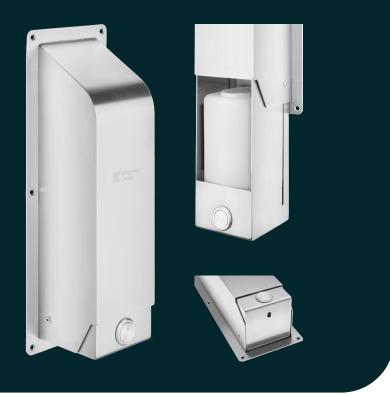

# PRODUCT DATASHEET KG07 Manual Liquid Soap Dispenser, Refillable

A stainless steel, surface-mounted liquid soap dispenser that provides a hygienic, safe, and durable solution to hand sanitisation in patient accessible washrooms. The manually operated unit features a shaped top and smooth edges for use in the most challenging environments. The dispenser is provided with a refillable dispensing bottle which can be removed to manage refills.

#### Operation

To refill, unlock while supporting the inner cassette then slide the cassette downwards. Remove the soap reservoir and fill with liquid soap. Put the soap reservoir back in place and raise the inner cassette. Lock the unit and ensure the cassette is secured before use.

#### Specification

KG07 Manual Liquid Soap Dispenser, Refillable

This product is refilled manually and requires bulk-type liquid soap/sanitizer containers to be purchased separately. Gel and Foam soap/sanitizer types are not recommended.