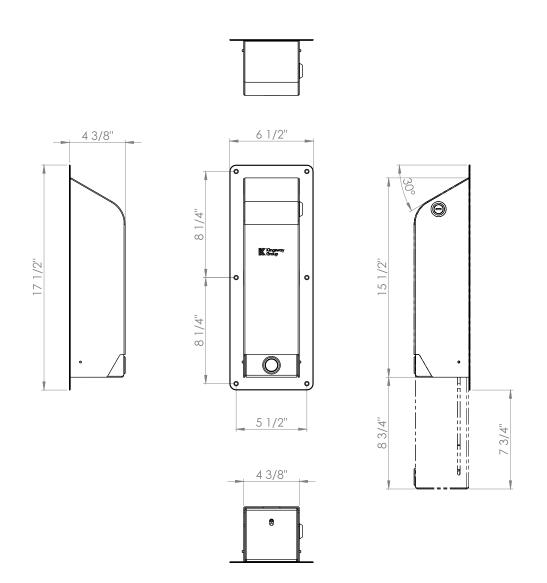

# Installation Description

- Place the dispenser on the wall and mark out the screw hole locations, making sure to allow room for the inner cassette to be lowered for refilling
- Drill holes for the provided screws and insert suitable anchors
- Secure the dispenser to the wall using the security screws provided