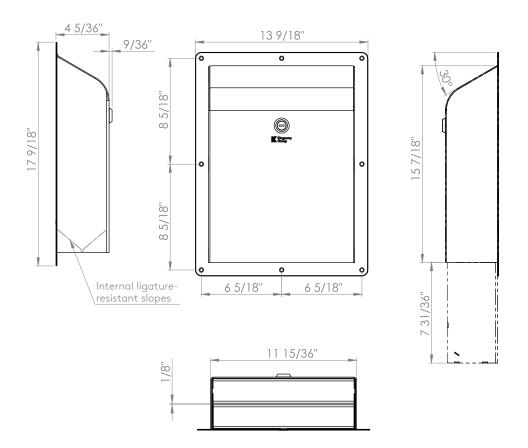

Patented sloped internal design to resist ligature attachment

Compatible with paper towels to a maximum size of 3  $\frac{1}{2}$ " depth x 10  $\frac{13}{6}$ " width when folded.