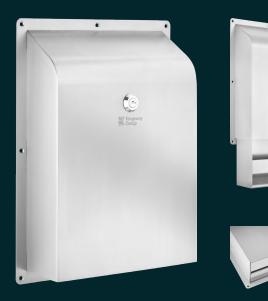

## product datasheet KG02 Paper Towel Dispenser

A stainless steel surface-mounted paper towel dispenser that provides a safe and effective means of dispensing paper towels. Ligature-resistant by design, it has a shaped top with smooth edges making it suitable for the most challenging environments.

Patented sloped internal design to resist ligature attachment