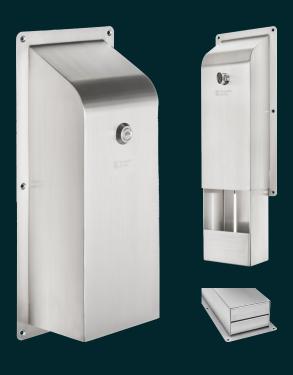

# KG01 Toilet Tissue Dispenser

The KG01 is surface-mounted, secure-locking, ligature-resistant toilet tissue dispenser designed to minimize patient safety risks in behavioral health. It features a shaped top with smooth edges and is made from 14GA 316 grade stainless steel to provide a high-strength, durable and robust solution, ensuring suitability for use in the most challenging environments.

### Operation

- To load the dispenser, support the inner cassette while unlocking then allow the cassette to slide down
- Fill the dispenser with suitable toilet tissue sheets
- Slide the inner cassette up into the closed position and lock the unit to secure

Compatible with toilet tissues to a maximum of 3 3/8" x 4 15/16" when folded.