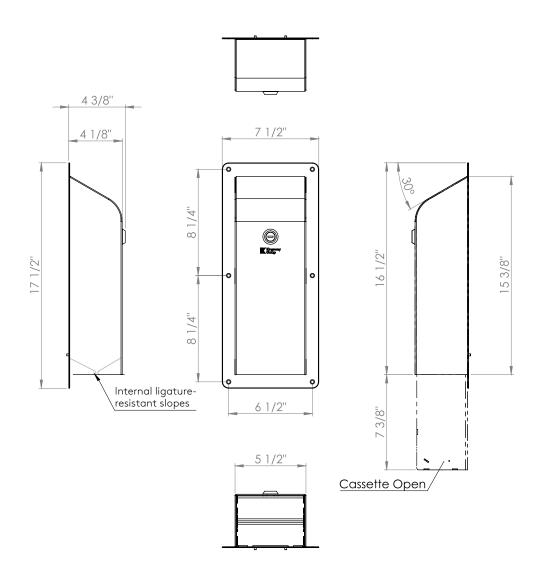

### **Specification**

KG01 Surface Mounted Toilet Tissue Dispenser

PRODUCT DIAGRAM