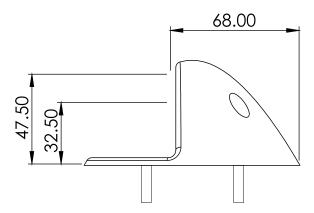

Description

- Mark out the area where the door stop is to be fitted
- Drill four holes
- Fix into place using the security screws provided and a suitable plug if necessary

### Operation and Maintenance

#### Operation

Designed for use with the SENTRY Full Door Edge Ligature Alarm System, meeting the door leaf above where the sensor strip is located.

#### Maintenance

Periodic checks should be made to ensure the screws remain tight and that the rubber has not been damaged.

#### Cleaning

Clean using a non-abrasive sanitising agent. Abrasive cleaning cloth and agents should be avoided.

#### Guarantee

#### 5 Year Guarantee\*

\*For faulty manufacture and not for damage

#### **Specification**

KG187 SENTRY Floor Mounted Door Stop



PRODUCT DIAGRAM

# KG187 Floor Mounted Door Stop





#### Terms and conditions:

To see our full terms and conditions, please visit: kingswaygroupglobal.com/terms