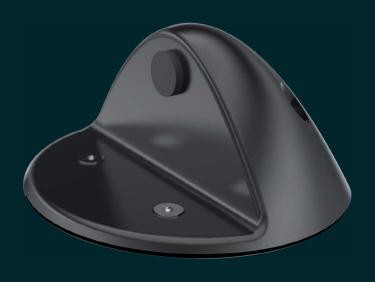

## KG187 Floor Mounted Door Stop

Anti-ligature by design and manufactured from cast aluminium with a durable rubber stop, the KG187 provides full support to the door leaf, preventing overextension and impacts with adjacent surfaces. It is compatible with our SENTRY Full Door Edge Ligature Alarm System, offering the perfect protective solution and safely reducing the risk of product damage.