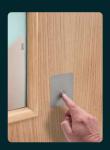

#### Operation

To allow vision through the panel, operate the control mechanism to switch the glass from opaque to clear. Depending on specification, the control mechanism will be either a staff key or a push button located on both sides of the panel or one side only. The glass will stay clear until the control mechanism is operated once more, returning the glass to opaque. If a control mechanism is present on both sides, each will be capable of overriding the other.

#### **NBS Specification**

Typical description would read: Visilux Platinum VP4401 Vision Panel with key only control.