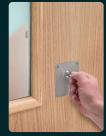

#### Operation

To allow vision through the panel, operate the control mechanism to switch the glass from opaque to clear. Depending on specification, the control mechanism will be either a staff key or a push button located on both sides of the panel or one side only. The glass will stay clear until the control mechanism is operated once more, returning the glass to opaque. If a control mechanism is present on both sides, each will be capable of overriding the other.

#### **NBS Specification**

Typical description would read: Visilux Platinum VP4401 Vision Panel with key only control.