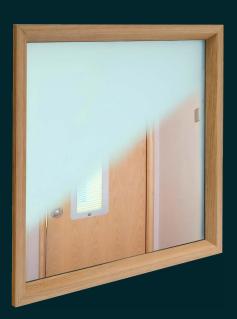

## Visilux Platinum Vision Panel 405 x 405mm

The Visilux Platinum Switchable Vision Panel combines the strength and design features of the original Visilux Privacy Vision Panel with the added benefit of electronic switchable glass. The switchable glass allows the panel to silently change from opaque to clear at the touch of a button, offering the ultimate solution for maintaining safety and patient privacy.

#### Operation

To allow vision through the panel, operate the control mechanism to switch the glass from opaque to clear. Depending on specification, the control mechanism will be either a staff key or a push button located on both sides of the panel or one side only. The glass will stay clear until the control mechanism is operated once more, returning the glass to opaque. If a control mechanism is present on both sides, each will be capable of overriding the other.