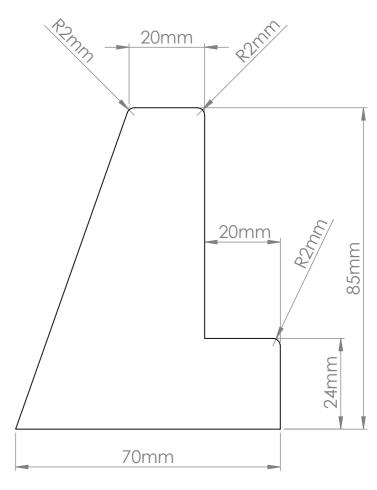

Part: **STW180-54-1** - Profile 1 for 54mm Doors (Used on closing side and above door)

20mm 20mm 20mm 50mm

Part: **STW180-54-2** - Profile 2 for 54mm Doors (Used on opening / Hinge side, door locks into this section when open)