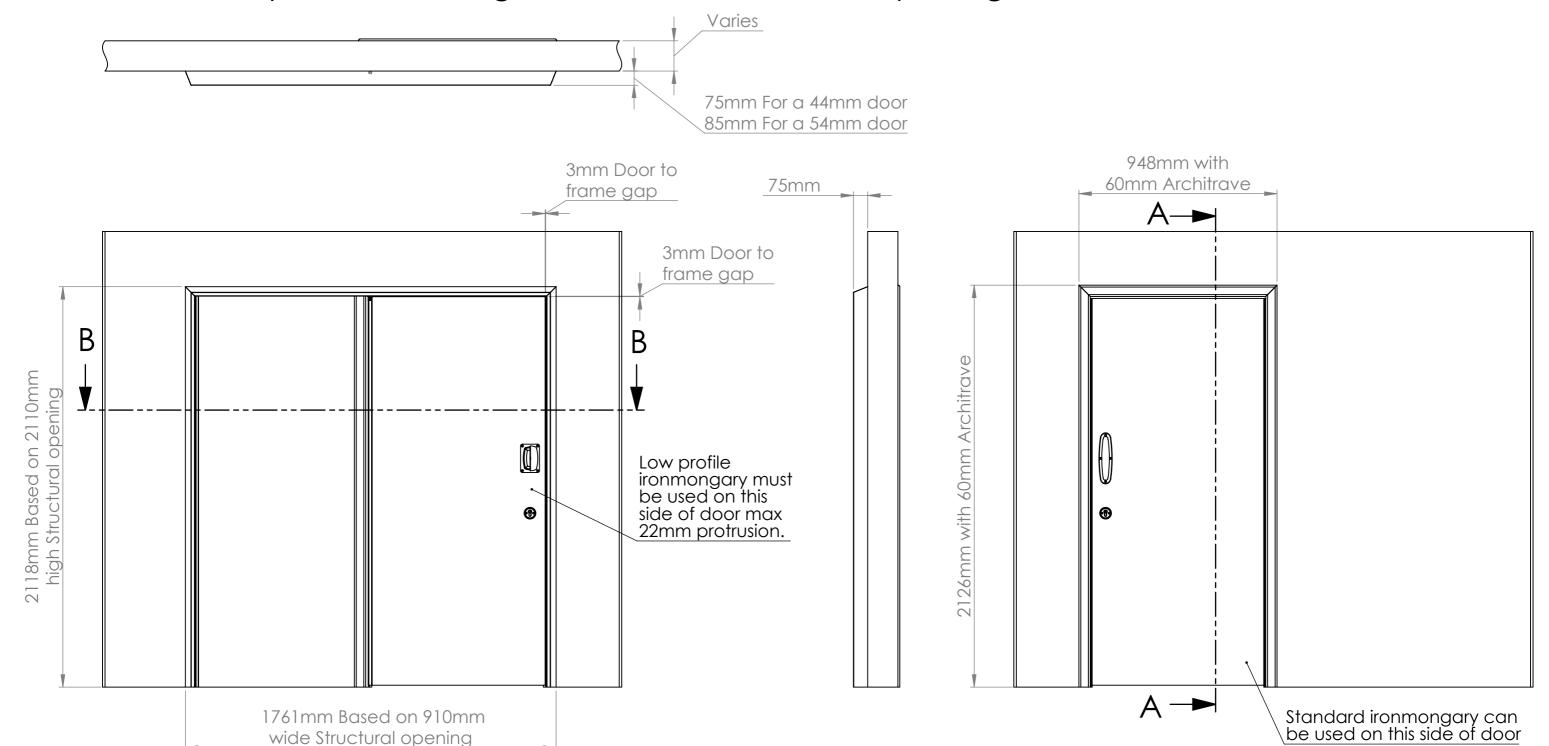

## STOW Door System - 180 degree - 910mm Structural Opening

STOW - 180° Fold Away Door System

Code: STW01\_180

sales@kingswaygroup.co.uk www.kingswaygroup.co.uk

**SECTION B-B** 

**SECTION A-A** 

STOW - 180° Fold Away Door System

## **Door Closed**

## Door Open

STOW - 180° Fold Away Door System

Code: STW01\_180

Part: **STW180-44-1** - Profile 1 for 44mm Doors (Used on closing side and above door)

Part: **STW180-44-2** - Profile 2 for 44mm Doors (Used on opening / Hinge side, door locks into this section when open)