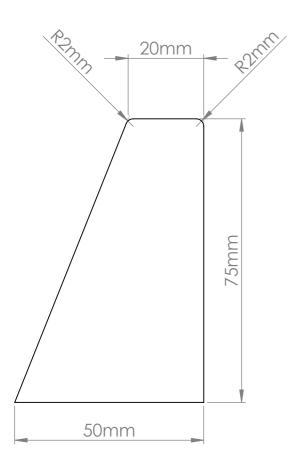

## Door Open

STOW - 180° Fold Away Door System

Code: STW01\_180

Part: **STW180-44-1** - Profile 1 for 44mm Doors (Used on closing side and above door)

Part: **STW180-44-2** - Profile 2 for 44mm Doors (Used on opening / Hinge side, door locks into this section when open)