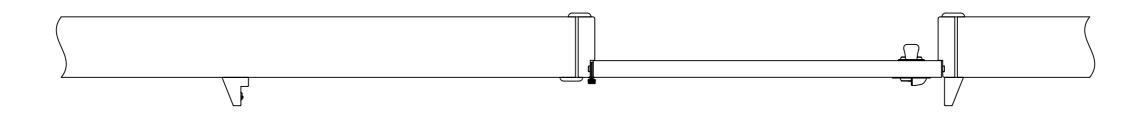

## **Door Closed**

## Door Open

STOW - 180° Fold Away Door System

Code: STW01\_180

Part: **STW180-44-1** - Profile 1 for 44mm Doors (Used on closing side and above door)

Part: **STW180-44-2** - Profile 2 for 44mm Doors (Used on opening / Hinge side, door locks into this section when open)