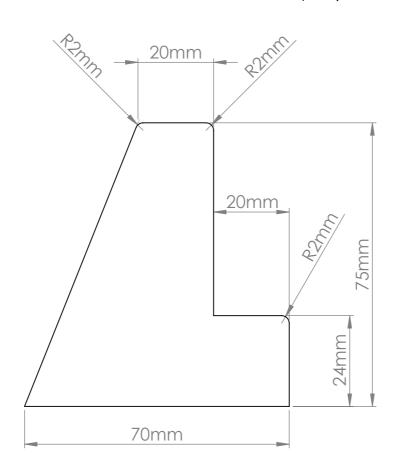

## Door Open

STOW - 180° Fold Away Door System

Code: STW01\_180

Part: **STW180-44-1** - Profile 1 for 44mm Doors (Used on closing side and above door)

Part: **STW180-44-2** - Profile 2 for 44mm Doors (Used on opening / Hinge side, door locks into this section when open)