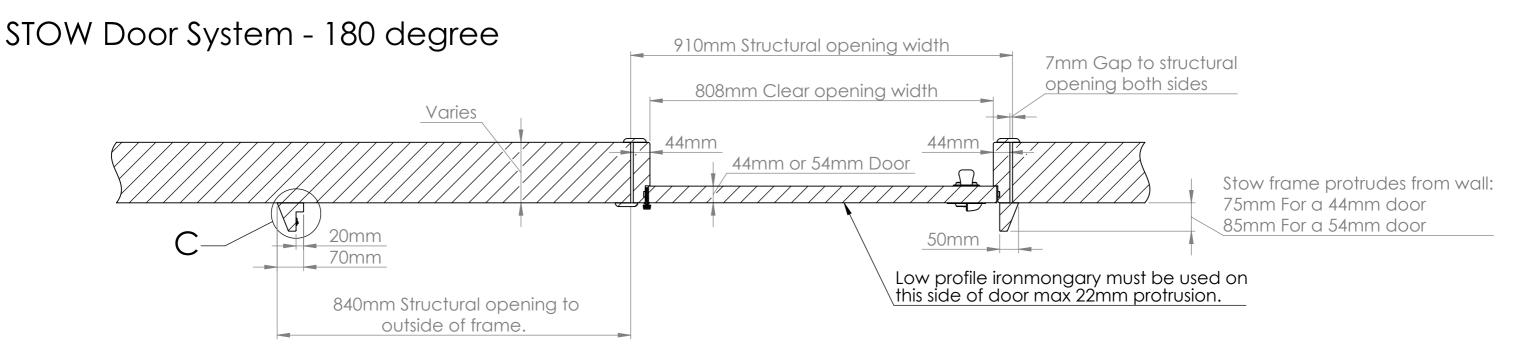

## STOW Door System - 180 degree

## STOW Door System - 180 degree - 910mm Structural Opening

STOW - 180° Fold Away Door System

Code: STW01\_180

sales@kingswaygroup.co.uk www.kingswaygroup.co.uk

**SECTION B-B** 

**SECTION A-A** 

STOW - 180° Fold Away Door System