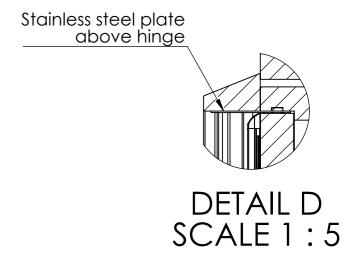

## STOW Door System - 180 degree - 910mm Structural Opening

STOW - 180° Fold Away Door System

Code: STW01\_180

sales@kingswaygroup.co.uk www.kingswaygroup.co.uk

**SECTION B-B** 

**SECTION A-A** 

STOW - 180° Fold Away Door System