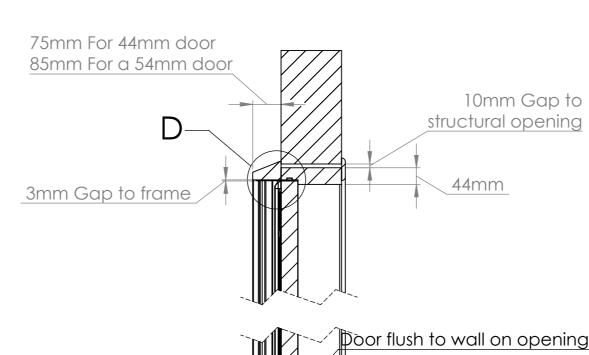

## STOW Door System - 180 degree - 910mm Structural Opening

STOW - 180° Fold Away Door System

Code: STW01\_180

sales@kingswaygroup.co.uk www.kingswaygroup.co.uk

**SECTION B-B** 

**SECTION A-A** 

STOW - 180° Fold Away Door System