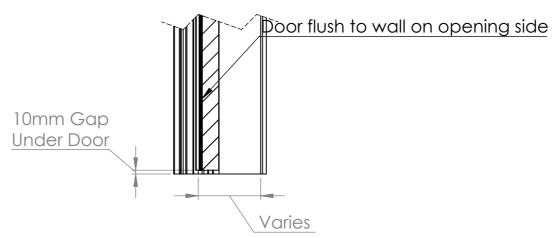

## STOW Door System - 180 degree - 910mm Structural Opening

STOW - 180° Fold Away Door System

Code: STW01\_180

sales@kingswaygroup.co.uk www.kingswaygroup.co.uk

**SECTION B-B** 

**SECTION A-A** 

STOW - 180° Fold Away Door System