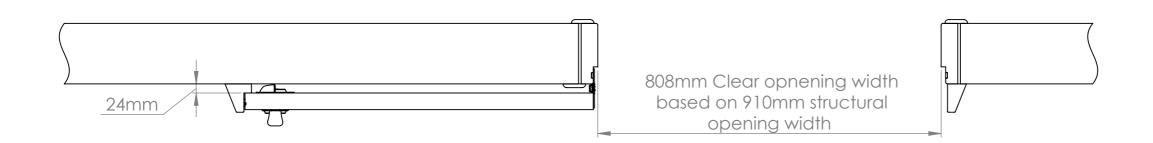

## **Door Closed**

## Door Open

STOW - 180° Fold Away Door System

Code: STW01\_180

Part: **STW180-44-1** - Profile 1 for 44mm Doors (Used on closing side and above door)

Part: **STW180-44-2** - Profile 2 for 44mm Doors (Used on opening / Hinge side, door locks into this section when open)