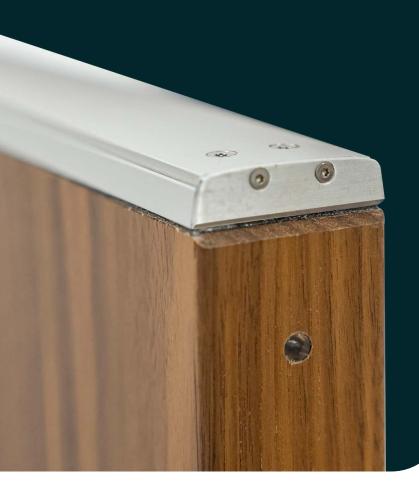

## KG500 Door Top Monitor

The Door Top Monitor provides a solution to alert staff when a ligature or object is hanging or trapped at the top of the door. Using new technology to provide complete protection across the entire width of the door, the Door Top Monitor sets new standards in patient safety.

### Installation Description

The KG500 Door Top Monitor is only supplied as part of a Kingsway Group Complete Door System where all components are fitted and tested in the production process.

#### **Specification**

KG500 Door Top Monitor

PRODUCT DIAGRAM