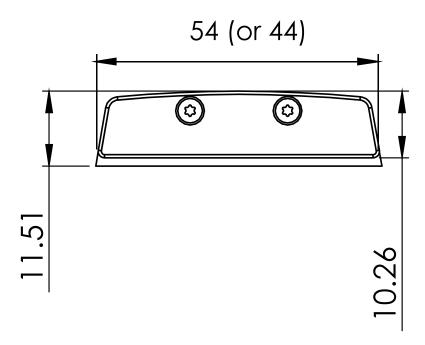

:

To see our full terms and conditions, please visit: kingswaygroupglobal.com/terms

# Your Partner in Patient Safety

### Installation Description

The KG500 Door Top Monitor is only supplied as part of a Kingsway Group Complete Door System where all components are fitted and tested in the production process.

## Operation and Maintenance

#### Operation

Use door as normal with DTM installed.

#### **Maintenance**

Care should be taken to ensure that the DTM remains functional and free from signs of damage.

#### Cleaning

Use only a damp cloth to clean the DTM, where necessary a mild detergent can be used.

#### Guarantee

#### 5 Year Guarantee\*

\*For faulty manufacture and not for damage

#### **Specification**

KG500 Door Top Monitor



PRODUCT DIAGRAM

# KG500 Door Top Monitor





#### Terms and conditions:

To see our full terms and conditions, please visit: kingswaygroupglobal.com/terms