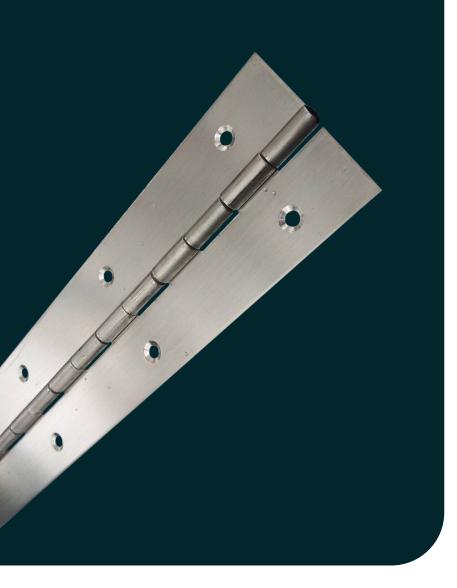

# product datasheet KG111 Continuous Hinge

The stainless steel continuous geared hinge runs the full length of the door and provides maximum strength, security and safety.

#### Operation

The stainless steel continuous hinge operates by an interlocking butt mechanism that provides a highstrength and smooth motion for heavy, high traffic doors.