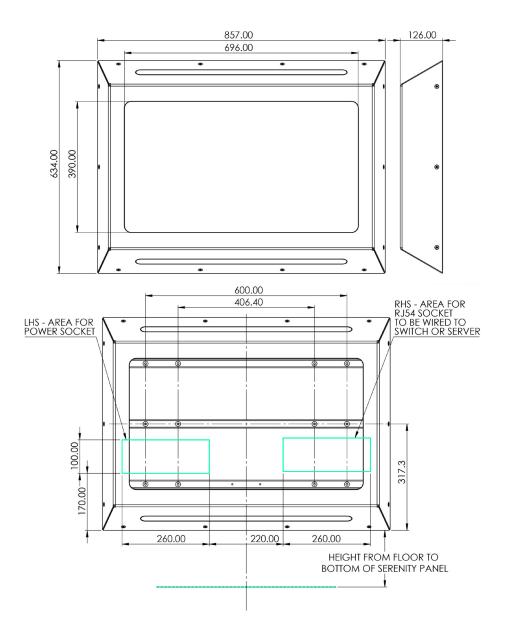

d and lighting functions
- Intuitively upload files such as photos or videos for a service user to view



#### COMPLETE DOOR SYSTEM DATASHEET

### SERENITY Interactive Panel

#### **Technical Specs**

#### Screen:

- 32" capacitive touchscreen display
- 10mm Trident attack-resistant glazing
- Bespoke SERENITY Software
- Horizontal orientation

#### Weight:

• 50kg

#### Frame:

- Surface mounted unit
- Powder coated stainless steel housing
- Powder coated mild steel mounting frame

#### Hardware:

- Integrated lighting system (with remote staff-only override control)
- Integrated speaker (with remote staff-only override control)

#### Terms and conditions:

To see our full terms and conditions, please visit: kingswaygroupglobal.com/terms



PRODUCT DIAGRAM

## SERENITY Interactive Panel



#### Terms and conditions:

To see our full terms and conditions, please visit: kingswaygroupglobal.com/terms



Your Partner in Patient Safety

# The best ideas start with a conversation

Unit 1 Helix Logistics Park, Edgington Way, Sidcup, DA14 5BN

020 3890 5887 sales@kingswaygroup.co.uk

kingswaygroupglobal.com