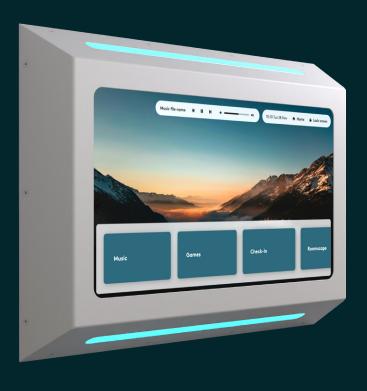

## SERENITY Interactive Panel

The SERENITY wellness panel utilises the latest technology to support service user wellbeing in mental healthcare environments. Operated by an attack-resistant, antiligature touchscreen, SERENITY's bespoke software features a range of therapeutic applications designed to aid relaxation & de-escalation, support routine & planning, and provide service users with an enhanced sense of control within challenging environments.

#### Service User Benefits

- 'Check-in' tool to encourage proactive communication with care teams
- 'Schedule' tool to assist routine & planning
- Therapeutic apps & games to aid relaxation & de-escalation
- Customisable user interface to personalise the care setting
- Integrated lighting system with circadian rhythm function to promote wellbeing
- View personal photos & videos or relax to therapeutic 'Roomscapes'
- Integrated speaker system for music & video (low powered with staff override controls)
- No cameras or microphones to alleviate service users' privacy concerns
- High-strength, anti-ligature design for enhanced safety

#### Staff Benefits

- Remotely accessed staff-only control panel for complete control over all SERENITY units within the ward
- Filter content for each SERENITY unit to ensure suitability for individual service users
- Gain greater insight into how a service user is feeling to promote proactive intervention
- Provide service users with ward-related information such as timetables & agendas
- Easily transfer a service user's info from one SERENITY unit to another if a service user moves rooms
- Remotely enable/disable individual SERENITY units including sound and lighting functions
- Intuitively upload files such as photos or videos for a service user to view

#### Screen:

- 32" capacitive touchscreen display
- 10mm Trident attack-resistant glazing
- Bespoke SERENITY Software
- Horizontal orientation

#### Weight:

• 50kg

#### Frame:

- Surface mounted unit
- Powder coated stainless steel housing
- Powder coated mild steel mounting frame

#### Hardware:

- Integrated lighting system (with remote staff-only override control)
- Integrated speaker (with remote staff-only override control)