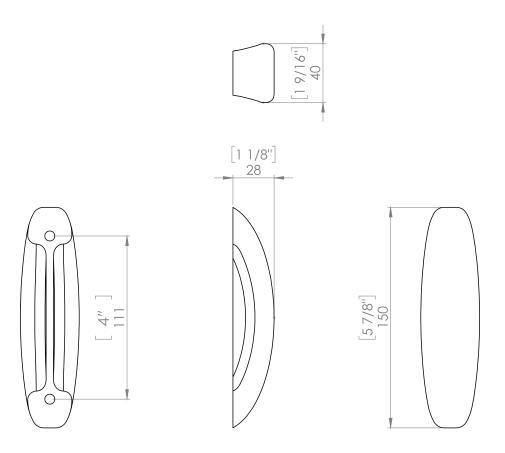

ms

# Your Partner in Patient Safety

## Installation Description

- Mark out the two fixing holes by placing the handle on the door, making sure the face of the handle is flat on the door
- Drill the fixing holes using a 10mm bit
- Fix the handle in place using the 2 countersunk security bolts supplied

## Maintenance and Cleaning

#### Maintenance

Periodic checks should be made to the fixings to ensure they remain tight and that they have not been tampered with.

#### Cleaning

Handles should be cleaned using a non-abrasive sanitising agent. Abrasive cleaning cloth and agents should be avoided.

### Guarantee

#### 5 Year Guarantee\*

\*For faulty manufacture and not for damage

#### Specification

KG31 Easy Grip Pull Handle



# ргодист diagram KG31 Easy Grip Pull Handle (Bolt Fixed)



#### Terms and conditions:

To see our full terms and conditions, please visit: kingswaygroupglobal.com/terms