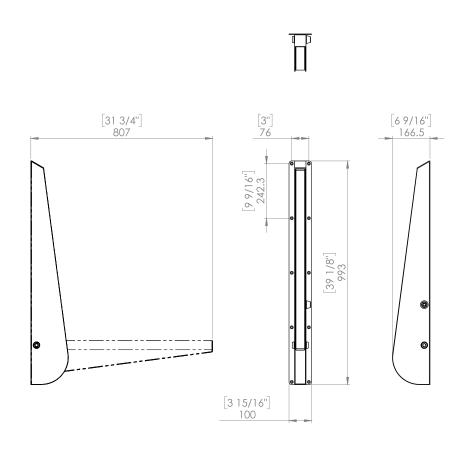

## **Specification**

KG255 Anti-Ligature Drop Rail Support

# PRODUCT DIAGRAM

# KG255 Drop Rail