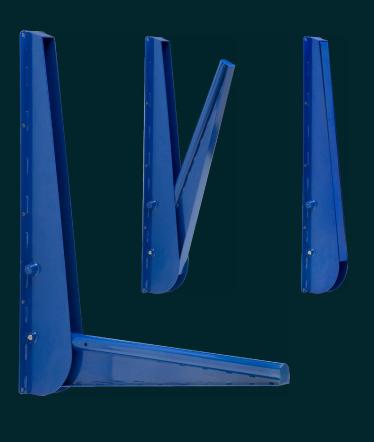

# KG255 Drop Rail

Rated to 300kg, the KG255 is a high-strength drop rail designed to support service users in mental health ensuites and washroom facilities. The sturdy hinged rail can be safely locked in the upright position when not in use to ensure the ligature risk is minimised, while staff can unlock the unit and lower the rail when a service user requires support. The KG255 is manufactured from heavy gauge steel for maximum strength and powder coated for both comfort and to match or contrast the surroundings.

#### To use:

- Ensure that you and others are clear of the rail's drop path
- Ensuring the rail is supported, unlock the rail using the supplied key
- Carefully lower the rail into place

### After use (raise and lock the rail):

- Ensure a clear path for the rail
- Carefully raise the rail into its upright position, holding it in place
- Lock the rail in its upright position to secure the unit
- You must ensure the rail is correctly locked - pull on the rail to confirm it is locked
- If the rail begins to lower, repeat the locking procedure whilst supporting the rail