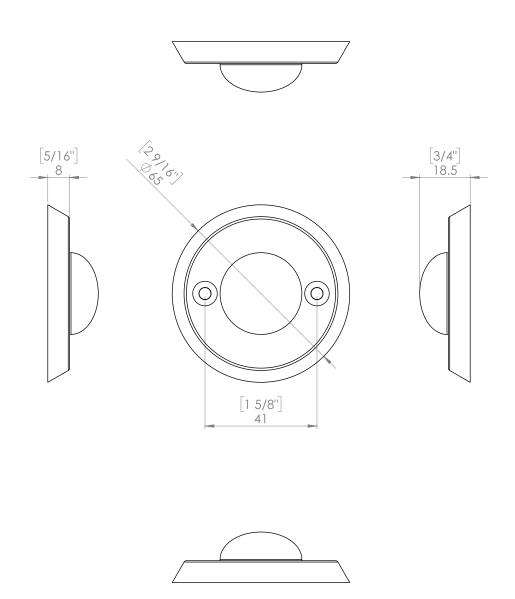

afety

## Installation Description

- Mark out the two fixing holes using the template provided
- Drill both fixing holes and use suitable wall plugs where necessary
- Fix in place using the two security screws provided

### Operation and Maintenance

#### Operation

Designed to stop door handles and other door hardware from coming into contact with wall surfaces.

#### Maintenance

Periodic checks should be made to ensure the screws remain tight and that the rubber has not been damaged.

#### Cleaning

Clean using a non-abrasive sanitising agent. Abrasive cleaning cloth and agents should be avoided.

#### Guarantee

#### 5 Year Guarantee\*

\*For faulty manufacture and not for damage

#### **Specification**

KG182 Wall Mounted Door Stop



PRODUCT DIAGRAM

# KG182 Wall Mounted Door Stop



#### Terms and conditions:

To see our full terms and conditions, please visit: kingswaygroupglobal.com/terms