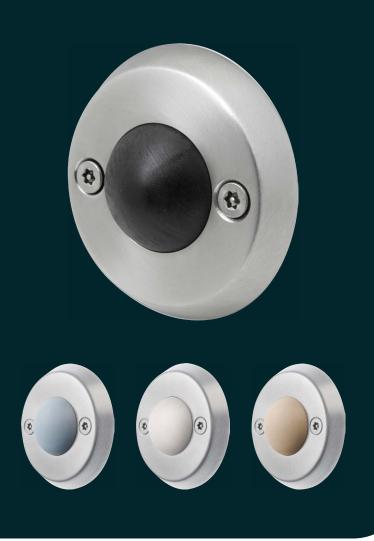

## KG182 Wall Mounted Door Stop

The Kingsway wall mounted door stop is a high impact moulded rubber dome set in a solid stainless steel surround. These are fixed to protect walls from damage by door handles.

#### Operation

Designed to stop door handles and other door hardware from coming into contact with wall surfaces.