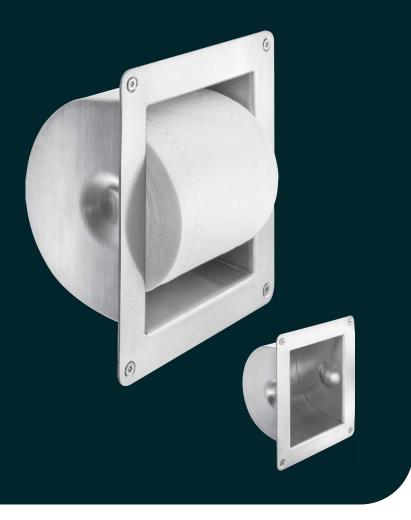

# PRODUCT DATASHEET KG13 Recessed Toilet Roll Holder

The Kingsway recessed toilet roll holder provides a secure and effective means of dispensing standard toilet rolls whilst being anti-ligature by design. Manufactured from 316 grade stainless steel for maximum corrosion resistance and secured with antitamper fixings.

#### Specification

KG13 Recessed Toilet Roll Holder