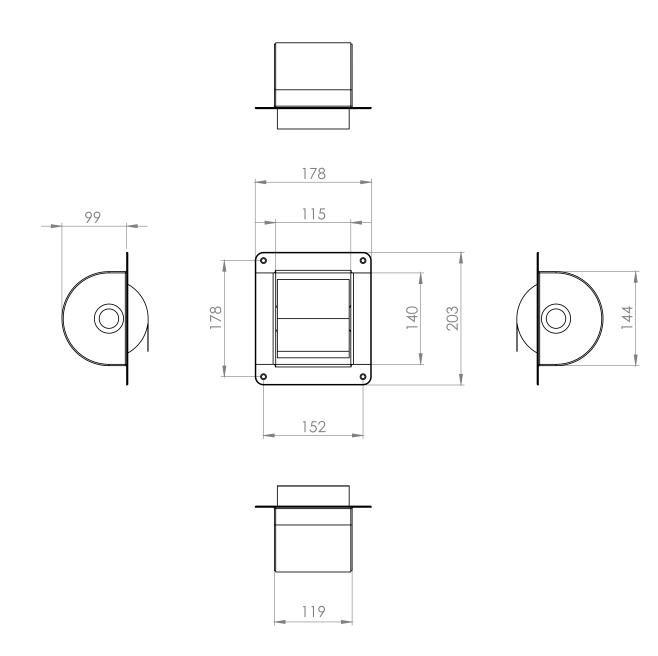

you caulk around all sides with tamper proof security sealant.

## **Operation and Maintenance**

#### Operation

Place a toilet roll in to the opening and locate it so that it is locked in both dimples, allowing the toilet roll to rotate. Care should be taken that the correct size roll is purchased, otherwise it will result in poor performance.

#### Maintenance

Periodic checks should be made to ensure the fixings are secure and that there are no signs of damage or tampering.

#### Cleaning

Should be cleaned as part of regular schedule using mild (non-abrasive) detergents. Avoid acidic cleaners.

### Guarantee

#### 5 Year Guarantee\*

\*For faulty manufacture and not for damage

#### Specification

KG13 Recessed Toilet Roll Holder



# product diagram KG13 Recessed Toilet Roll Holder



#### Terms and conditions:

To see our full terms and conditions, please visit: kingswaygroupglobal.com/terms