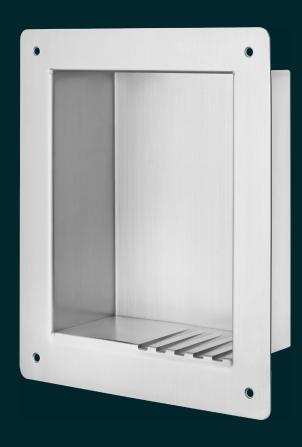

# KG12 Recessed Washroom Shelf

An anti-ligature, stainless steel recessed shelf for use in secure washrooms. It features a self-draining base making it suitable for items such as soap.

### Operation

Soap and other items can be placed on the washroom shelf and allowed to drain, providing a robust and safe solution.