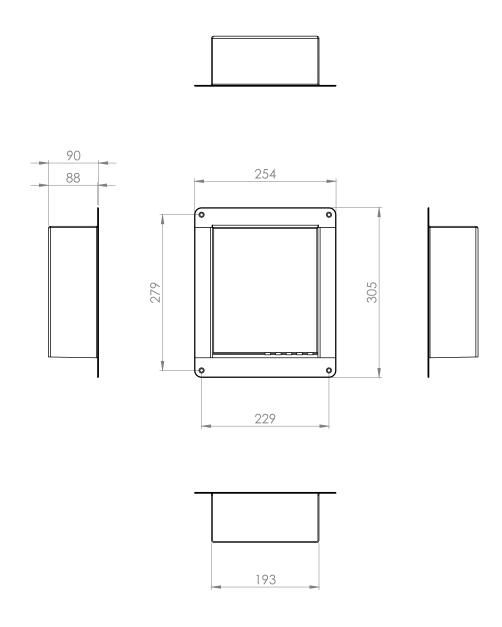

e cut-out and mark out for the fixing holes
- Drill and plug the holes and secure the shelf in place with the security screws provided

We recommend that you caulk around all sides with tamper proof security sealant.

# Operation and Maintenance

### Operation

Soap and other items can be placed on the washroom shelf and allowed to drain, providing a robust and safe solution.

## **Maintenance**

Care should be taken to ensure that all screws are secure and free of signs of tampering.

# Cleaning

Should be cleaned as part of regular schedule using mild (non-abrasive) detergents. Avoid acidic cleaners.

## Guarantee

#### 5 Year Guarantee\*

\*For faulty manufacture and not for damage

#### **Specification**

KG12 Recessed Washroom Shelf



PRODUCT DIAGRAM

# KG12 Recessed Washroom Shelf



#### Terms and conditions:

To see our full terms and conditions, please visit: kingswaygroupglobal.com/terms