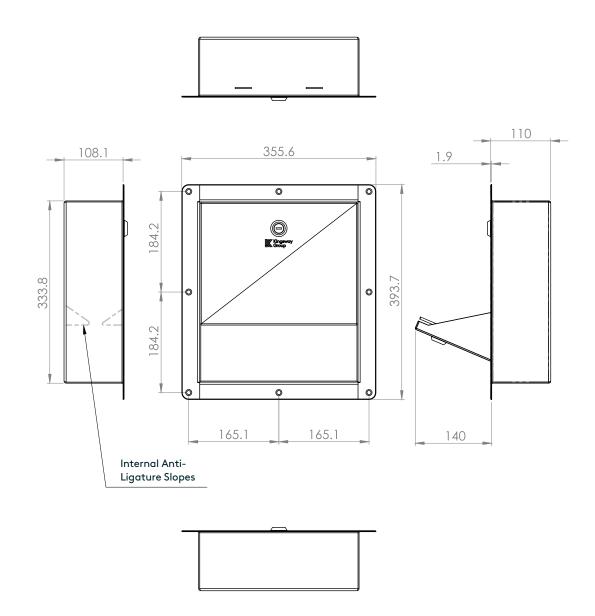

ity fixings provided

We recommend that you caulk around all sides with tamper proof security sealant.

### **Operation and Maintenance**

#### Operation

To load the dispenser, unlock the unit and load paper towels on to the shelf. Once loaded, close the unit and lock to secure.

#### Maintenance

Care should be taken to ensure that the lock remains functional and free from signs of damage or tampering. When necessary, lubricate the lock with a dry graphite lubricant.

#### Cleaning

Should be cleaned as part of regular schedule using mild (non-abrasive) detergents. Avoid acidic cleaners.

#### Guarantee

#### 5 Year Guarantee\*

\*For faulty manufacture and not for damage

#### Specification

KG11 Recessed Paper Towel Dispenser



## PRODUCT DIAGRAM

KG11 Recessed Paper Towel Dispenser



#### Terms and conditions:

To see our full terms and conditions, please visit: kingswaygroupglobal.com/terms