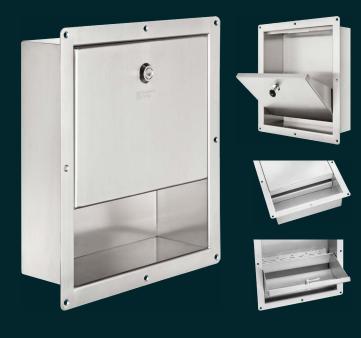

# PRODUCT DATASHEET KG11 Recessed Paper Towel Dispenser

A recessed paper towel dispenser manufactured from stainless steel for a durable and anti-ligature means of dispensing paper towels. Recessed and well styled, it provides a modern and robust solution for challenging environments.

#### Operation

To load the dispenser, unlock the unit and load paper towels on to the shelf. Once loaded, close the unit and lock to secure.

#### Maintenance

Care should be taken to ensure that the lock remains functional and free from signs of damage or tampering. When necessary, lubricate the lock with a dry graphite lubricant.