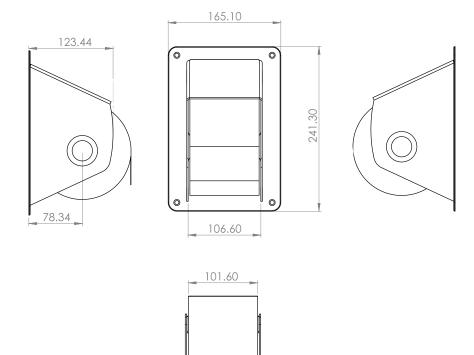

#### **Specification**

KG03 Surface Mounted Toilet Roll Holder

PRODUCT DIAGRAM