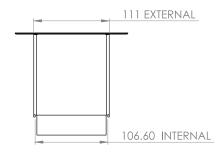

#### **Specification**

KG03 Surface Mounted Toilet Roll Holder

PRODUCT DIAGRAM