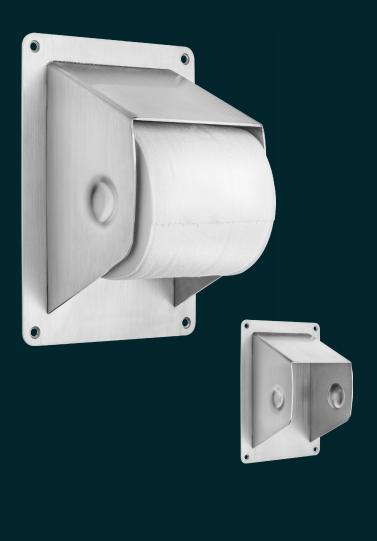

## KG03 Toilet Roll Holder

A surface-mounted toilet roll holder that is secure, effective and anti-ligature by design. Manufactured from 316 grade stainless steel for maximum corrosion resistance and secured with anti-tamper screws.

#### Operation

Place a toilet roll in to the opening and locate it so that it is locked in both dimples, allowing the toilet roll to rotate. Care should be taken that the correct size roll is purchased, otherwise it will result in poor performance.