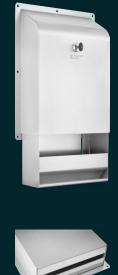

#### Operation

To load the dispenser, unlock the unit and slide the inner cassette downwards to load paper towels. Once loaded, raise the inner cassette and lock to secure.