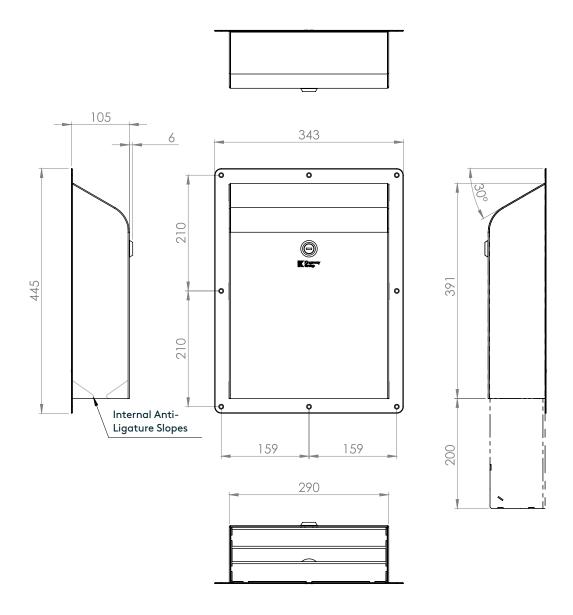

#### **Specification**

KG02 Surface Mounted Paper Towel Dispenser

PRODUCT DIAGRAM