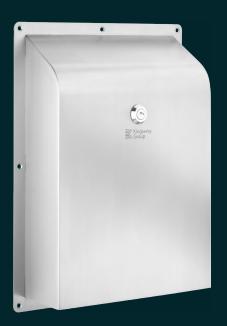

## KG02 Paper Towel Dispenser

A stainless steel paper towel dispenser that provides a safe and effective means of dispensing paper towels. Anti-ligature by design, it has a shaped top with smooth edges making it suitable for the most challenging environments.

Patented sloped internal design to resist ligature attachment