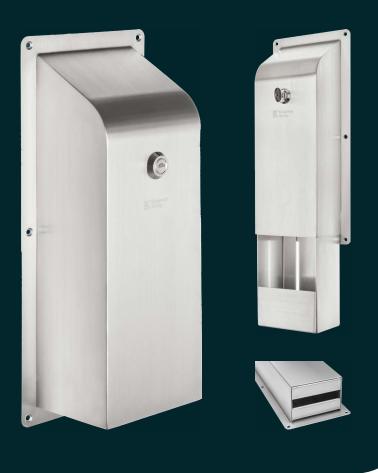

## KG01 Toilet Tissue Dispenser

A secure locking toilet tissue dispenser that is easy to install and maintain. Made from 316 grade stainless steel, it is highly durable against corrosion and abuse. Anti-ligature by design, it has a shaped top with smooth edges making it suitable for the most challenging environments. Unit is designed for toilet tissue sheets.

#### Operation

To load the dispenser, unlock the unit and slide the inner cassette downwards to load tissues. Once loaded, raise the inner cassette and lock to secure.