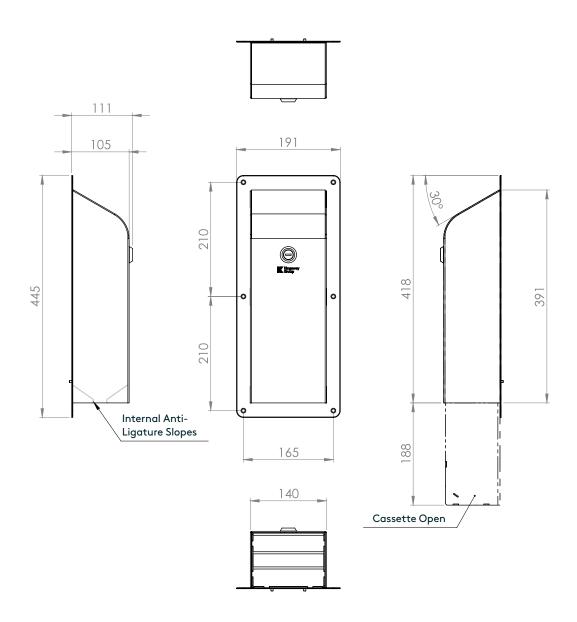

ovided

We recommend that you caulk around all sides with tamper proof security sealant.

#### Operation and Maintenance

#### Operation

To load the dispenser, unlock the unit and slide the inner cassette downwards to load tissues. Once loaded, raise the inner cassette and lock to secure.

#### Maintenance

Care should be taken to ensure that the lock remains functional and free from signs of damage or tampering. When necessary, lubricate the lock with a dry graphite lubricant.

#### Cleaning

Should be cleaned as part of regular schedule using mild (non-abrasive) detergents. Avoid acidic cleaners.

#### Guarantee

#### 5 Year Guarantee\*

\*For faulty manufacture and not for damage

#### **Specification**

KG01 Toilet Tissue Dispenser



PRODUCT DIAGRAM

## KG01 Toilet Tissue Dispenser



#### Terms and conditions:

To see our full terms and conditions, please visit: kingswaygroupglobal.com/terms